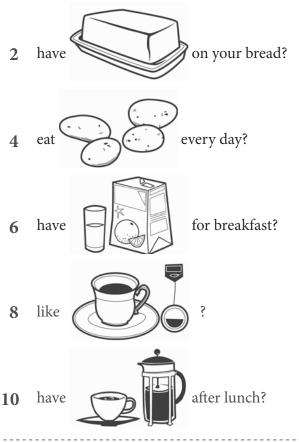

- - - - - - -

----

| live in a big apartment       | live near a supermarket     |  |
|-------------------------------|-----------------------------|--|
| drink coffee in the afternoon | drink water with your lunch |  |
| read sports magazines         | read computer magazines     |  |
| listen to the radio in bed    | listen to music in the car  |  |
| eat Mexican food              | eat fast food               |  |
| like opera                    | like cats                   |  |
| work in a hospital            | work with children          |  |
| study on the weekend          | study at night              |  |
| speak French                  | speak German                |  |
| have a blue car               | have two children           |  |
| watch TV in the morning       | watch sports on TV          |  |
| want a new computer           | want a vacation             |  |